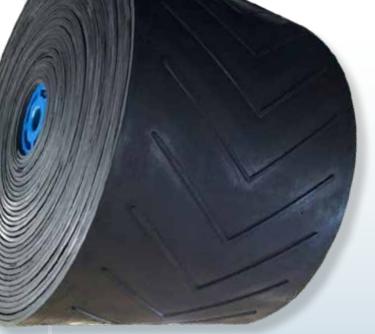

# CONVEYOR BELT & SERVICE

Keep your product moving with RAGCO conveyor belting & service!

#### **BULK BELT SLITTING**

Buy bulk slabs of belting custom slit to standard or custom widths.

#### ASSEMBLED BELTS

We cut, slit, and splice conveyor belts to custom order!

#### FABRICATED BELTS

RAGCO offers cleating, buckets, beltwall, perforating, vulcanizing, skiving, grooving, & much more!