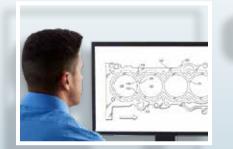

#### **CAD GASKET DESIGN**

Computer aided design allows your drawings to be directly imported, programmed from scratch, or altered per your requirements.